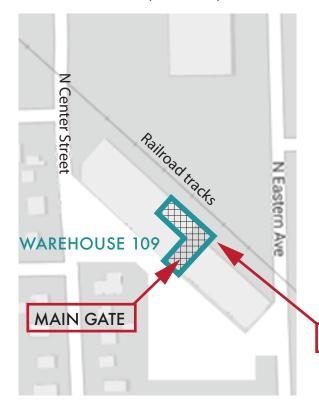

## WAREHOUSE 109

**VENDOR ACCESS GATES** 

14903 S. Center Street, Plainfield, Illinois 60544

Please find on the map, the two entrance gates to Warehouse109 which may be useful for vendor dropoff and pickup. The side gate is loacted on the north side of the building, along the railroad tracks. Enter through the large silver gate, which opens manually by sliding.

Please call (815) 556-9288 with questions.

SIDE GATE

VENDORS - PLEASE USE SILVER SIDE GATE, WHICH OPENS MANUALLY BY SLIDING. ACCESS ALONG RAILROAD TRACKS.

**TAILWINDS** 

MAIN ENTRANCE GATE - PLEASE ONLY DRIVE INTO COURTYARD IF ABSOLUTELY NECESSARY