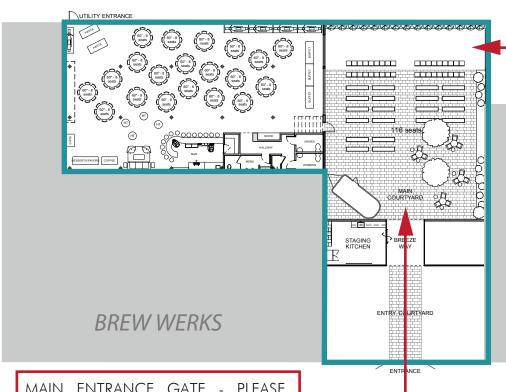

Please call (815) 556-9288 with questions.

SIDE GATE

VENDORS - PLEASE USE SILVER SIDE GATE, WHICH OPENS MANUALLY BY SLIDING. ACCESS ALONG RAILROAD TRACKS.

**TAILWINDS** 

MAIN ENTRANCE GATE - PLEASE ONLY DRIVE INTO COURTYARD IF ABSOLUTELY NECESSARY